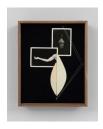

## **Sheree Hovsepian**

Sonder, 2024 silver gelatin prints, ceramic, string, nails on velvet in walnut artist's frame  $21 \frac{1}{2} \times 17 \frac{1}{2} \times 3 \frac{1}{2}$  in  $54.6 \times 44.5 \times 8.9$  cm