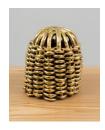

Anina Major
Hybrid Branch, 2024
glazed stoneware, sand and glass beads
11 x 9 in
27.9 x 22.9 cm

Anina Major
Velvet Blush, 2024
glazed stoneware, sea glass and flocking
11 x 8 in
27.9 x 20.3 cm

Anina Major
Yellow Crown, 2022
soda-fired glazed stoneware and sea glass
11 x 10 in
27.9 x 25.4 cm