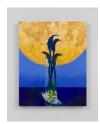

## Sally J. Han

Calla Lilies Against the Golden Moon, 2024 acrylic paint on paper mounted on wood panel 30 x 24 in 76.2 x 61 cm