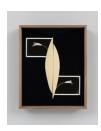

## **Sheree Hovsepian**

Lapus Linguae, 2024 silver gelatin prints, ceramic, nails on velvet in walnut artist's frame 21  $\frac{1}{2}$  x 17  $\frac{1}{2}$  x 3  $\frac{1}{2}$  in 54.6 x 44.5 x 8.9 cm