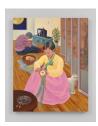

## Sally J. Han

Grandma's Color Television, 2024 acrylic paint on paper mounted on wood panel 60 x 48 in 152.4 x 121.9 cm