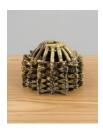

Anina Major
Hybrid Branch, 2024
glazed stoneware, sand and glass beads
11 x 9 in
27.9 x 22.9 cm

Anina Major
Velvet Blush, 2024
glazed stoneware, sea glass and flocking
11 x 8 in
27.9 x 20.3 cm

Anina Major
Yellow Crown, 2022
soda-fired glazed stoneware and sea glass
11 x 10 in
27.9 x 25.4 cm