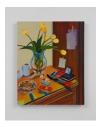

## Sally J. Han

Grandpa's Side Table, 2024 acrylic paint on paper mounted on wood panel 30 x 24 in 76.2 x 61 cm