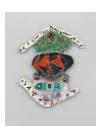

## **Nickola Pottinger**

Ol'hige, 2023 paper pulp, fiber glass, gold leaf, teeth, oil pastels, pigments, black soap, shells, resin, hair clips and copper 20 x 36 x 20 in 50.8 x 91.4 x 50.8 cm