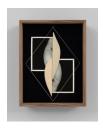

## **Sheree Hovsepian**

Tonguing, 2024 silver gelatin prints, ceramic, string, nails on velvet in walnut artist's frame  $17 \frac{1}{2} \times 13 \frac{1}{2} \times 3 \frac{1}{2}$  in  $44.5 \times 34.3 \times 8.9$  cm