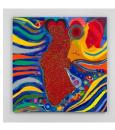

#### Uman

Summer Solstice, Get Into This Heat Chile, 2024 acrylic, enamel and oil on canvas 72 x 72 in 182.9 x 182.9 cm signed and dated on recto